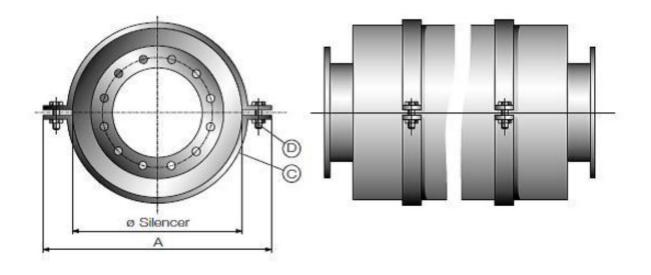

## Dimensions

| Туре  | $\varnothing$ silencer | A (MM) | C (mm) | D   |
|-------|------------------------|--------|--------|-----|
|       | (mm)                   |        |        |     |
| MB 25 | 257                    | 360    | 40x6   | M12 |
| MB 30 | 306                    | 400    | 40x6   | M12 |
| MB 36 | 356                    | 450    | 40x6   | M12 |
| MB 40 | 406                    | 490    | 40x6   | M12 |
| MB 48 | 486                    | 570    | 40x6   | M12 |
| MB 56 | 560                    | 650    | 40x6   | M12 |