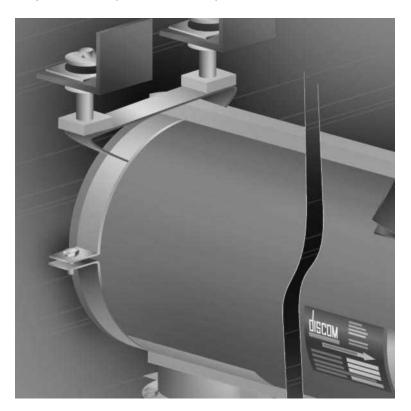

## Mounting brackets

For a considerable part of our standard silencers, mounting brackets for easy mounting are available.

The material of these mounting brackets is in accordance with the silencer to be mounted. They consist of 2 pieces of semi-cap brackets, bolts and nuts.

\*sample mounting bracket *Mounting* 

The mounting brackets are easy to mount due to the clamping construction. If needed auxiliary constructions may be welded to the brackets.