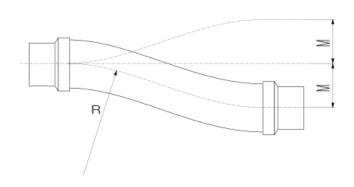

## Mounting

When mounting exhaust hoses, the minimum bending radius must be considered.

## **Dimensions**

| ND  | ØA (mm) | L1 (mm) | L2 (mm) | C (mm) | min. radius<br>R (mm) | max. offset<br>M (mm) |
|-----|---------|---------|---------|--------|-----------------------|-----------------------|
| 25  | 33,7    | 300     | 45      | 2,6    | 200                   | 7                     |
| 32  | 42,2    | 300     | 45      | 2,6    | 250                   | 6                     |
| 40  | 48,3    | 300     | 45      | 2,6    | 250                   | 6                     |
| 50  | 60,3    | 400     | 45      | 2,9    | 350                   | 9                     |
| 65  | 76,1    | 400     | 45      | 2,9    | 410                   | 7                     |
| 80  | 88,9    | 500     | 45      | 3,2    | 450                   | 12                    |
| 100 | 114,3   | 500     | 45      | 3,6    | 560                   | 12                    |
| 125 | 139,7   | 500     | 45      | 3,6    | 710                   | 8                     |
| 150 | 168,3   | 500     | 45      | 3,6    | 815                   | 7                     |