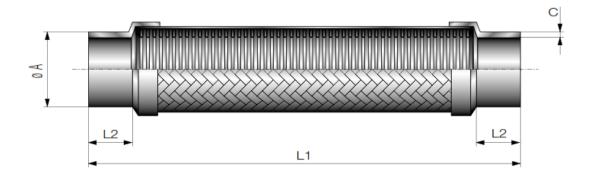

## **Technical specifications**

parallel corrugated metal hose, material stainless steel 321 Bellow

**Braiding** single wire braiding, material stainless steel 304

Weld ends standard S235 JR

**Design conditions** 

## **Dimensions**

| ND  | ØA (mm) | L1 (mm) | L2 (mm) | C (mm) | min. radius<br>R (mm) | max. offset<br>M (mm) |
|-----|---------|---------|---------|--------|-----------------------|-----------------------|
| 25  | 33,7    | 300     | 45      | 2,6    | 200                   | 7                     |
| 32  | 42,2    | 300     | 45      | 2,6    | 250                   | 6                     |
| 40  | 48,3    | 300     | 45      | 2,6    | 250                   | 6                     |
| 50  | 60,3    | 400     | 45      | 2,9    | 350                   | 9                     |
| 65  | 76,1    | 400     | 45      | 2,9    | 410                   | 7                     |
| 80  | 88,9    | 500     | 45      | 3,2    | 450                   | 12                    |
| 100 | 114,3   | 500     | 45      | 3,6    | 560                   | 12                    |
| 125 | 139,7   | 500     | 45      | 3,6    | 710                   | 8                     |
| 150 | 168,3   | 500     | 45      | 3,6    | 815                   | 7                     |