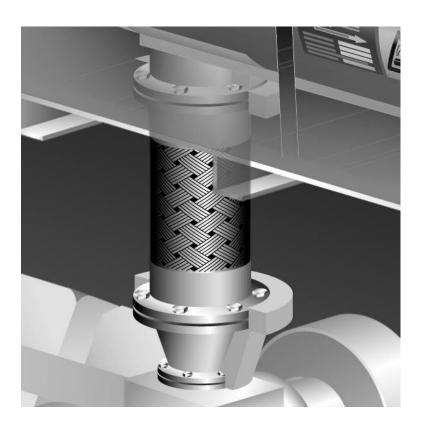

## **Exhaust hoses**

In situations where large movements are necessary the application of an exhaust hose may be a solution.

In many instances this is the case for 1, 2 or 3 cylinder engines where "movements" of the engine in relation to the exhaust system may be rather large, especially during starting or stopping. Also when mounting in line of an exhaust system in relation to the manifold would be a problem, an exhaust hose might be the answer.

The Discom range includes a series of exhaust hoses which are extremely reliable when installed correctly and have a long life.